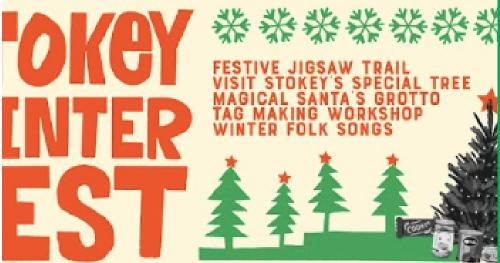

# Stokey Winter Fest (Stoke Newington **High Street & Church** Street)

## DAY 30TH NOV 10-4PM HIGH ST AND CHURC

Start the winter holidays countdown early at Stoke Newington's Winter Festival.

#### **About This Event**

This event will take place over 2 days (30th Nov and 1st Dec) Enjoy a festive jigsaw trail, Stokey's Special Tree, magical Santa's Grotto, a tag-making workshop and winter folk songs. This event is for all ages.