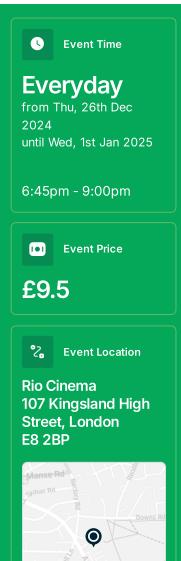

This film falls under Rio Cinema's Family Flicks season. You do not need a child to attend, however, the screenings are tailored towards families. This event card is for the English Language version at 15:30. You can book and pay for your ticket here or copy: <a href="https://www.riocinema.org.uk/movie/spirited-away-japanese-english-subtitled-version">https://www.riocinema.org.uk/movie/spirited-away-japanese-english-subtitled-version</a>. Tickets cost £11.50 for anyone under 65 and £9.50 for anyone aged 65+. This film will be screen everyday between 26th December 2024 - 2nd January 2025 at various times between 17:20 - 18:45. Please visit the link above to check times. *Please* 