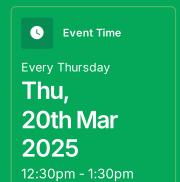

Lunch served: 12.00-1.30pm, Monday-Friday

## **Accessibility Information**

£4 for lunch (2 courses + tea/coffee)

Annual membership £20 (38p a week)

Event Price

£4.0

**%** Event Location

Nightingale Luncheon Club 19 Olympus Square, Nightingale Estate, London E5 8DS